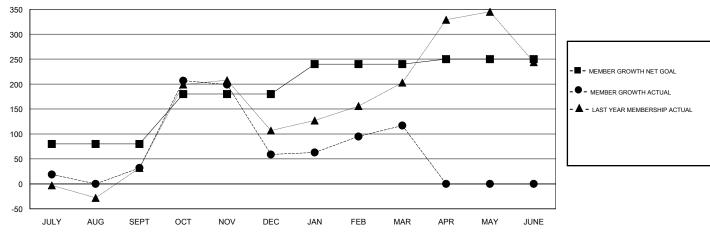

## GMT: EVELINE CHANDRA LOCATION INDONESIA

| GMT | CA |
|-----|----|

| Clubs                 |               |           | Members               |               |                           |                         |                                              |
|-----------------------|---------------|-----------|-----------------------|---------------|---------------------------|-------------------------|----------------------------------------------|
| RESULTS FOR 2017-2018 |               |           | RESULTS FOR 2017-2018 |               |                           |                         |                                              |
| QUARTER               | NEW CLUB GOAL | NEW CLUBS | DROPPED CLUBS         | QUARTER       | MEMBER GROWTH NET<br>GOAL | MEMBER GROWTH<br>ACTUAL | DROPPED MEMBERS ACTUAL (including transfers) |
| JULY/AUG/SEPT         | 2             | 4         | 3                     | JULY/AUG/SEPT | 80                        | 152                     | 103                                          |
| OCT/NOV/DEC           | 2             | 2         | 0                     | OCT/NOV/DEC   | 100                       | 249                     | 189                                          |
| JAN/FEB/MAR           | 1             | 3         | 0                     | JAN/FEB/MAR   | 60                        | 114                     | 56                                           |
| APR/MAY/JUNE          | 2             | 0         | 0                     | APR/MAY/JUNE  | 10                        | 0                       | 0                                            |

## GOALS AND ACTUAL NEW CLUBS CUMULATIVE

| DROPPED CLUBS: 3  DROPPED MEMBERS |     | 55 CLUBS OF 91 ADDED 1 OR MORE<br>NEW MEMBERS | GENDER DISTRIBUTION  MALE 834 (37.15%)  FEMALE 1,411 (62.85%)  Women Percentage Fiscal Year Goal: 57% |     |
|-----------------------------------|-----|-----------------------------------------------|-------------------------------------------------------------------------------------------------------|-----|
| DECEASED                          | 7   | CLICK HERE FOR CUMULATIVE                     | TOTAL FAMILY UNIT MEMBERS                                                                             | 414 |
| CLUB CANCELLED                    | 0   | MEMBERSHIP DATA                               |                                                                                                       | 230 |
| OTHER                             | 341 |                                               | FAMILY MEMBERS PAYING HALF DUES                                                                       | 230 |
| TOTAL                             | 348 |                                               |                                                                                                       |     |