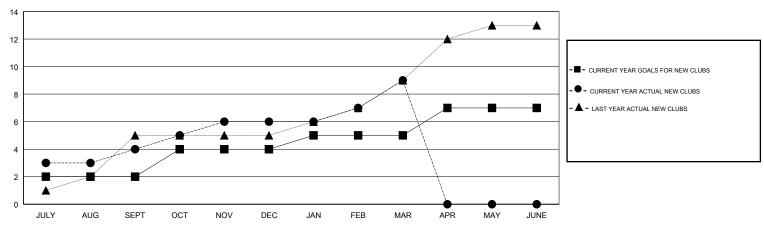

## GMT: EVELINE CHANDRA LOCATION INDONESIA

| GMT | CA |
|-----|----|

| Clubs                 |               |           | Members               |               |                           |                         |                                              |
|-----------------------|---------------|-----------|-----------------------|---------------|---------------------------|-------------------------|----------------------------------------------|
| RESULTS FOR 2017-2018 |               |           | RESULTS FOR 2017-2018 |               |                           |                         |                                              |
| QUARTER               | NEW CLUB GOAL | NEW CLUBS | DROPPED CLUBS         | QUARTER       | MEMBER GROWTH NET<br>GOAL | MEMBER GROWTH<br>ACTUAL | DROPPED MEMBERS ACTUAL (including transfers) |
| JULY/AUG/SEPT         | 2             | 4         | 3                     | JULY/AUG/SEPT | 80                        | 152                     | 103                                          |
| OCT/NOV/DEC           | 2             | 2         | 0                     | OCT/NOV/DEC   | 100                       | 249                     | 189                                          |
| JAN/FEB/MAR           | 1             | 3         | 0                     | JAN/FEB/MAR   | 60                        | 114                     | 56                                           |
| APR/MAY/JUNE          | 2             | 0         | 0                     | APR/MAY/JUNE  | 10                        | 0                       | 0                                            |

## GOALS AND ACTUAL NEW CLUBS CUMULATIVE

| DROPPED CLUBS: 3  DROPPED MEMBERS |     | 55 CLUBS OF 91 ADDED 1 OR MORE<br>NEW MEMBERS | GENDER DISTRIBUTION  MALE 834 (37.15%)  FEMALE 1,411 (62.85%)  Women Percentage Fiscal Year Goal: 57% |     |
|-----------------------------------|-----|-----------------------------------------------|-------------------------------------------------------------------------------------------------------|-----|
| DECEASED                          | 7   | CLICK HERE FOR CUMULATIVE                     | TOTAL FAMILY UNIT MEMBERS                                                                             | 414 |
| CLUB CANCELLED                    | 0   | MEMBERSHIP DATA                               |                                                                                                       | 230 |
| OTHER                             | 341 |                                               | FAMILY MEMBERS PAYING HALF DUES                                                                       | 230 |
| TOTAL                             | 348 |                                               |                                                                                                       |     |